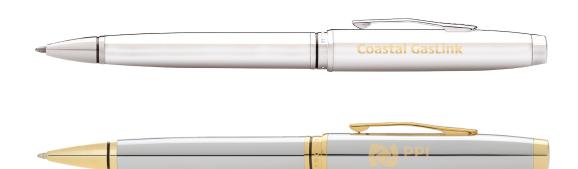

## CROSS COVENTRY

Proof that a budget-conscious pen should never be basic. With its conical top and signature Cross style, the Coventry ballpoint has an executive character that's easy to admire. A wonderful expression of appreciation, mid-sized Coventry is designed with traditional decoration areas on the cap.

| ltem# | Chrome Gold Trim | 6-24    |
|-------|------------------|---------|
| 662-2 | Ballpoint Pen    | \$42.36 |

All pens come packaged in two piece gift box