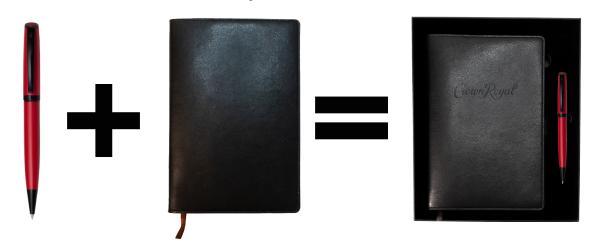

# BUILD YOUR OWN CUSTOM JOURNAL SET

Create a custom, on budget, on branding gift set by choosing your pen and adding to the journal set.

Price of Pen + Price Of Journal + \$7.00 (G) Gift Box Includes decoration on both pen & journal Set Up Charge: \$90 (G) Pen + \$90 (G) Journal