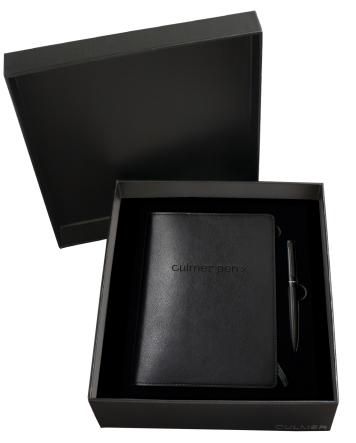

### **SPIRE**

Ball Pen & Journal

The discerning Spire Executive Gift Set includes the refillable notebook and sophisticated coordinating twist-action Spire Ball Pen.

Expertly crafted this beautiful timeless gift option comes packaged in an elegant two-piece black giftbox. Pricing includes laser engraving on pen & journal. Set Up Charge: \$90 (G) Pen + \$90 (G) Journal

JOU-6BLK