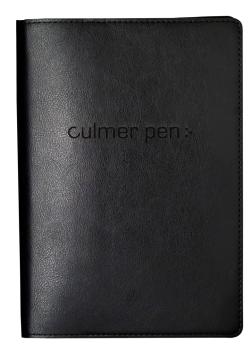

The Spire 5.5 x 8.5 Soft Bound Refillable Journal features a thermo PU soft cover with 100 pages/100gr of lined, white paper, ribbon page marker, and pen loop.

JOU-1BLK

#### culmer pen: